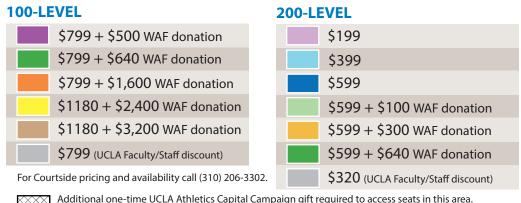

## **UCLA SCHOLARSHIP SEATING PROGRAM**

SEASON TICKET PRICE AND ANNUAL WOODEN ATHLETIC FUND DONATION PER SEAT

Additional one-time UCLA Athletics Capital Campaign gift required to access seats in this area.

Contributions start at \$50K and are payable over, up to five years. Wooden Athletic Fund (310) 206-3302.

Season Tickets: (310) 206-5991

RECENT ALUMNI: Undergrad '11-'15, Grad '13-'15. Sit in sections 108-109 (purple) for 50% off the season price, plus a \$100 per seat donation to the Wooden Athletic Fund.

## **UCLA FACULTY/STAFF: UCLA**

Athletics will match any Wooden Athletic Fund (WAF) donation from current, retired and emeriti UCLA Faculty and Staff. The donation match may be applied to cover per seat donation requirements for up to four (4) seats in Pauley Pavilion, outside of the designated Faculty/Staff sections.