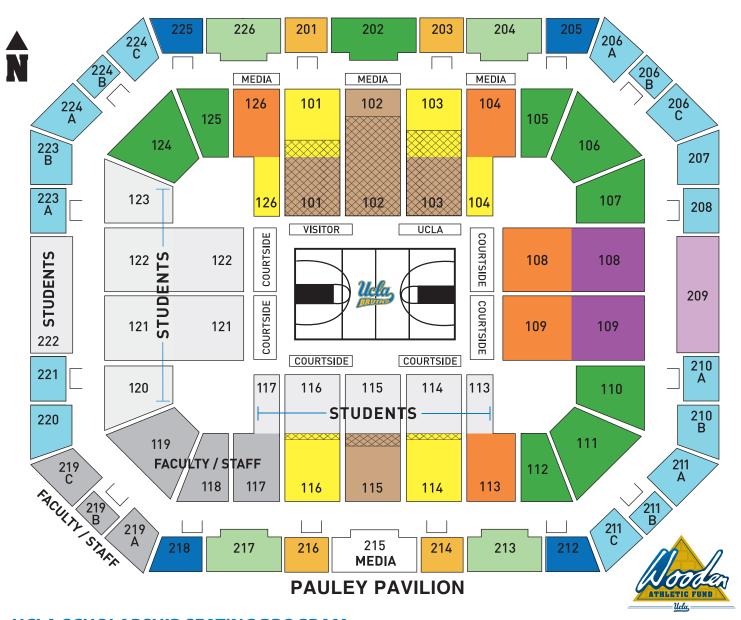

## 2015-16 UCLA MEN'S BASKETBALL

## SEASON TICKET MAP

## **UCLA SCHOLARSHIP SEATING PROGRAM**

SEASON TICKET PRICE AND ANNUAL WOODEN ATHLETIC FUND DONATION PER SEAT

Additional one-time UCLA Athletics Capital Campaign gift required to access seats in this area.

Contributions start at \$50K and are payable over, up to five years. Wooden Athletic Fund (310) 206-3302.

Season Tickets: (310) 206-5991

RECENT ALUMNI: Undergrad '11-'15, Grad '13-'15. Sit in sections 108-109 (purple) for 50% off the season price, plus a \$100 per seat donation to the Wooden Athletic Fund.

## **UCLA FACULTY/STAFF: UCLA**

Athletics will match any Wooden Athletic Fund (WAF) donation from current, retired and emeriti UCLA Faculty and Staff. The donation match may be applied to cover per seat donation requirements for up to four (4) seats in Pauley Pavilion, outside of the designated Faculty/Staff sections.