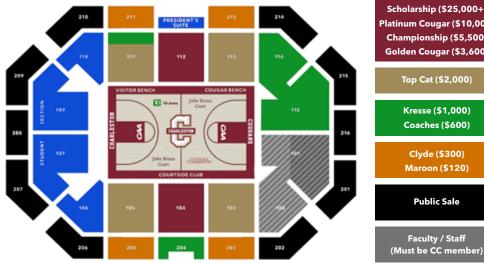

#### SEATING CHART

The Cougar Club manages the priority seating system for men's basketball at the College of Charleston. Your Cougar Club membership level determines in which sections of the TD Arena you are eligible to purchase season tickets.

Note: Only donations made to the Cougar Club Annual Fund count towards Cougar Club premium seating.

Scholarship (\$25,000+) Platinum Cougar (\$10,000) Championship (\$5,500) Golden Cougar (\$3,600) Top Cat (\$2,000) Kresse (\$1,000) Coaches (\$600) Clyde (\$300) Maroon (\$120) Public Sale Faculty / Staff