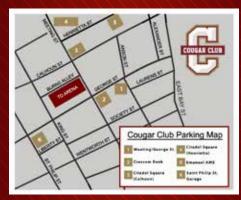

## PARKING

The Cougar Club offers premium reserved parking near TD Arena for all men's basketball home games. This parking is available for purchase to those members who give at the Top Cat level and above (\$2,000+).

\*Parking is allocated and assigned by the Cougar Club priority point system.

**"MY SCHOLARSHIP IS** EXTREMELY IMPORTANT TO ME. I KNOW THAT MY DEGREE, GRADUATION AND MY FUTURE DIRECTLY DEPEND ON IT. ONCE I GRADUATE, I WILL HAVE THE OPPORTUNITY TO SUCCEED AT ANYTHING IN LIFE. WITHOUT THE SUPPORT OF OUR LOYAL DONORS, NONE OF THIS WOULD BE POSSIBLE! FOR THIS I AM EXTREMELY GRATEFUL."