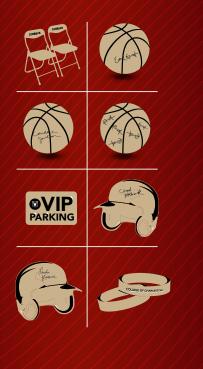

#### PRIZES

- two courtside seats at men's basketball games for a year
- basketball autographed by men's team coach
- basketball autographed by women's team coach
- basketball autographed by the men's team
- VIP parking pass for men's basketball season
- baseball helmet autographed by the coach
- softball helmet autographed by the coach
- McAlister Suite hospitality bands for men's basketball season