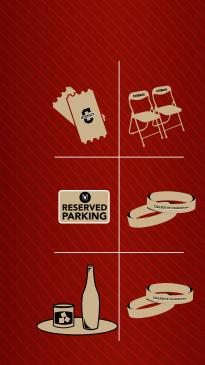

#### PRIZES

- VIP men's basketball experience FOR ONE GAME (four winners)
  - two courtside seats
  - reserved parking
  - McAlister Suite hospitality bands
- Full-season access to McAlister Suite
  - (eight winners / two wristbands per winner)